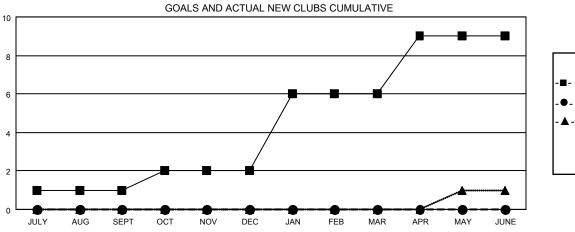

## GMT MONTHLY MEMBERSHIP PROGRESS REPORT

Results as of: 9/30/2019

**LOCATION: GEORGIA** 

Multiple District 18

| GMT: OPEN             |               |           |               | _                     |                           |                         | GMT CA 1                                     |
|-----------------------|---------------|-----------|---------------|-----------------------|---------------------------|-------------------------|----------------------------------------------|
|                       | Club          | s         |               | Members               |                           |                         |                                              |
| RESULTS FOR 2019-2020 |               |           |               | RESULTS FOR 2019-2020 |                           |                         |                                              |
| QUARTER               | NEW CLUB GOAL | NEW CLUBS | DROPPED CLUBS | QUARTER               | MEMBER GROWTH NET<br>GOAL | MEMBER GROWTH<br>ACTUAL | DROPPED MEMBERS ACTUAL (including transfers) |
| JULY/AUG/SEPT         | 1             | 0         | 1             | JULY/AUG/SEPT         | 85                        | 86                      | 91                                           |
| OCT/NOV/DEC           | 1             | 0         | 0             | OCT/NOV/DEC           | 85                        | 0                       | 0                                            |
| JAN/FEB/MAR           | 4             | 0         | 0             | JAN/FEB/MAR           | 85                        | 0                       | 0                                            |
| APR/MAY/JUNE          | 3             | 0         | 0             | APR/MAY/JUNE          | 85                        | 0                       | 0                                            |