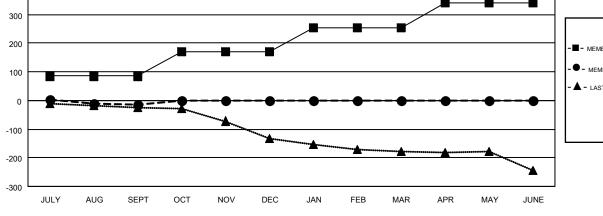

GOALS AND ACTUAL MEMBERS CUMULATIVE

| -■- MEMBER GROWTH NET GOAL        |
|-----------------------------------|
| - ● - MEMBER GROWTH ACTUAL        |
| - ▲ - LAST YEAR MEMBERSHIP ACTUAL |
|                                   |
|                                   |
|                                   |
|                                   |